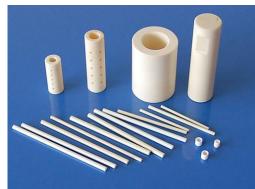

## Graphite Boat and Ceramic Parts

| Product      | Specification                  |
|--------------|--------------------------------|
| Ceramic Rod  | M6X298mm / M6X270mm / M6X190mm |
| Ceramic Rod  | M8X295mm / M8X270mm / M8X240mm |
| Graphite Rod | M6X298mm / M6X270mm / M6X190mm |
| Graphite Rod | M8X295mm / M8X270mm / M8X240mm |
| Ceramic Ring | Dia.10/8X11mm                  |