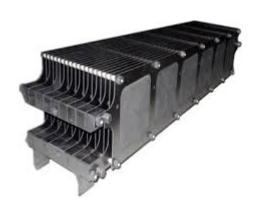

## Graphite Boat and Ceramic Parts

## Application:

Graphite boat is used as carrier of cells in the process of PECVD in PV industry. High purity of graphite from Germany is processed and assembled with precision. Customized product is also available upon request

## Specification:

| Product        | Specification    |
|----------------|------------------|
| Graphite Plate | L 1196mm W 195mm |
| Graphite Plate | L 1196mm W 195mm |
| Graphite Plate | L 1196mm W 195mm |
| Graphite Plate | L 1196mm W 195mm |
| Graphite Plate | L 1196mm W 195mm |